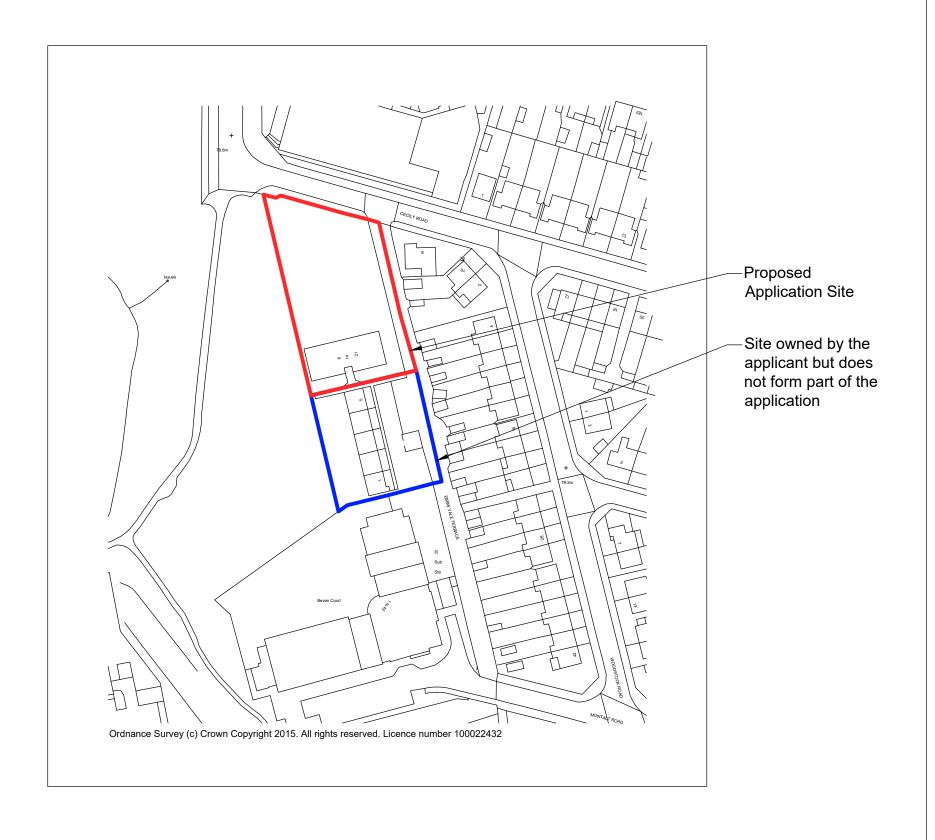

The copyright of this drawing is vested in the architect and should not be reproduced, copied or used for any other purpose than that it is intended for without the prior written consent of Walker Troup Architects.







## WALKER TROUP ARCHITECTS

52 Lyndon Road Sutton Coldfield West Midlands B73 6BS t: 0121 355 4040 f: 0121 355 0742 e: arch@walkertroup.co.uk

Contract

## EBBW VALE TERRACE, COVENTRY

Sheet Title

SITE LOCATION PLAN

## CITIZEN HOUSING GROUP LTD

Date 10/09/20 1:1250 @ A3 Checked By Drawn By A.Rasul ΤH

Drawing Number

1542-L.P - 01



| С    | 23.11.20 | Landscaping edits  | AR    | TH    |
|------|----------|--------------------|-------|-------|
| В    | 13.08.20 | Bike storage added | AR    | TH    |
| Α    | 28.01.20 | Corrections.       | AR    | TH    |
| Rev. |