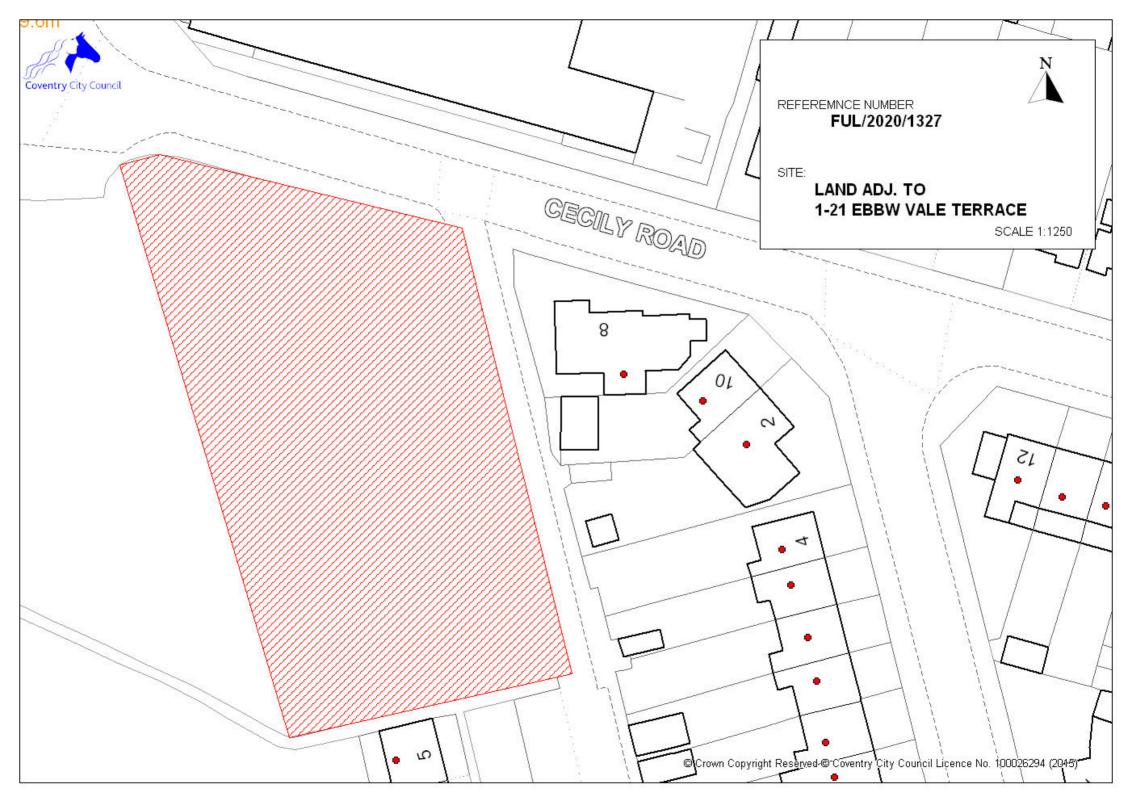

The copyright of this drawing is vested in the architect and should not be reproduced, copied or used for any other purpose than that it is intended for without the prior written consent of Walker Troup Architects.







## WALKER TROUP ARCHITECTS

52 Lyndon Road Sutton Coldfield West Midlands B73 6BS t: 0121 355 4040 f: 0121 355 0742 e: arch@walkertroup.co.uk

Contract

## EBBW VALE TERRACE, COVENTRY

Sheet Title

SITE LOCATION PLAN

## CITIZEN HOUSING GROUP LTD

Date 10/09/20 1:1250 @ A3 Checked By Drawn By A.Rasul ΤH

Drawing Number

1542-L.P - 01



| С    | 23.11.20 | Landscaping edits  | AR    | TH    |
|------|----------|--------------------|-------|-------|
| В    | 13.08.20 | Bike storage added | AR    | TH    |
| Α    | 28.01.20 | Corrections.       | AR    | TH    |
| Rev.