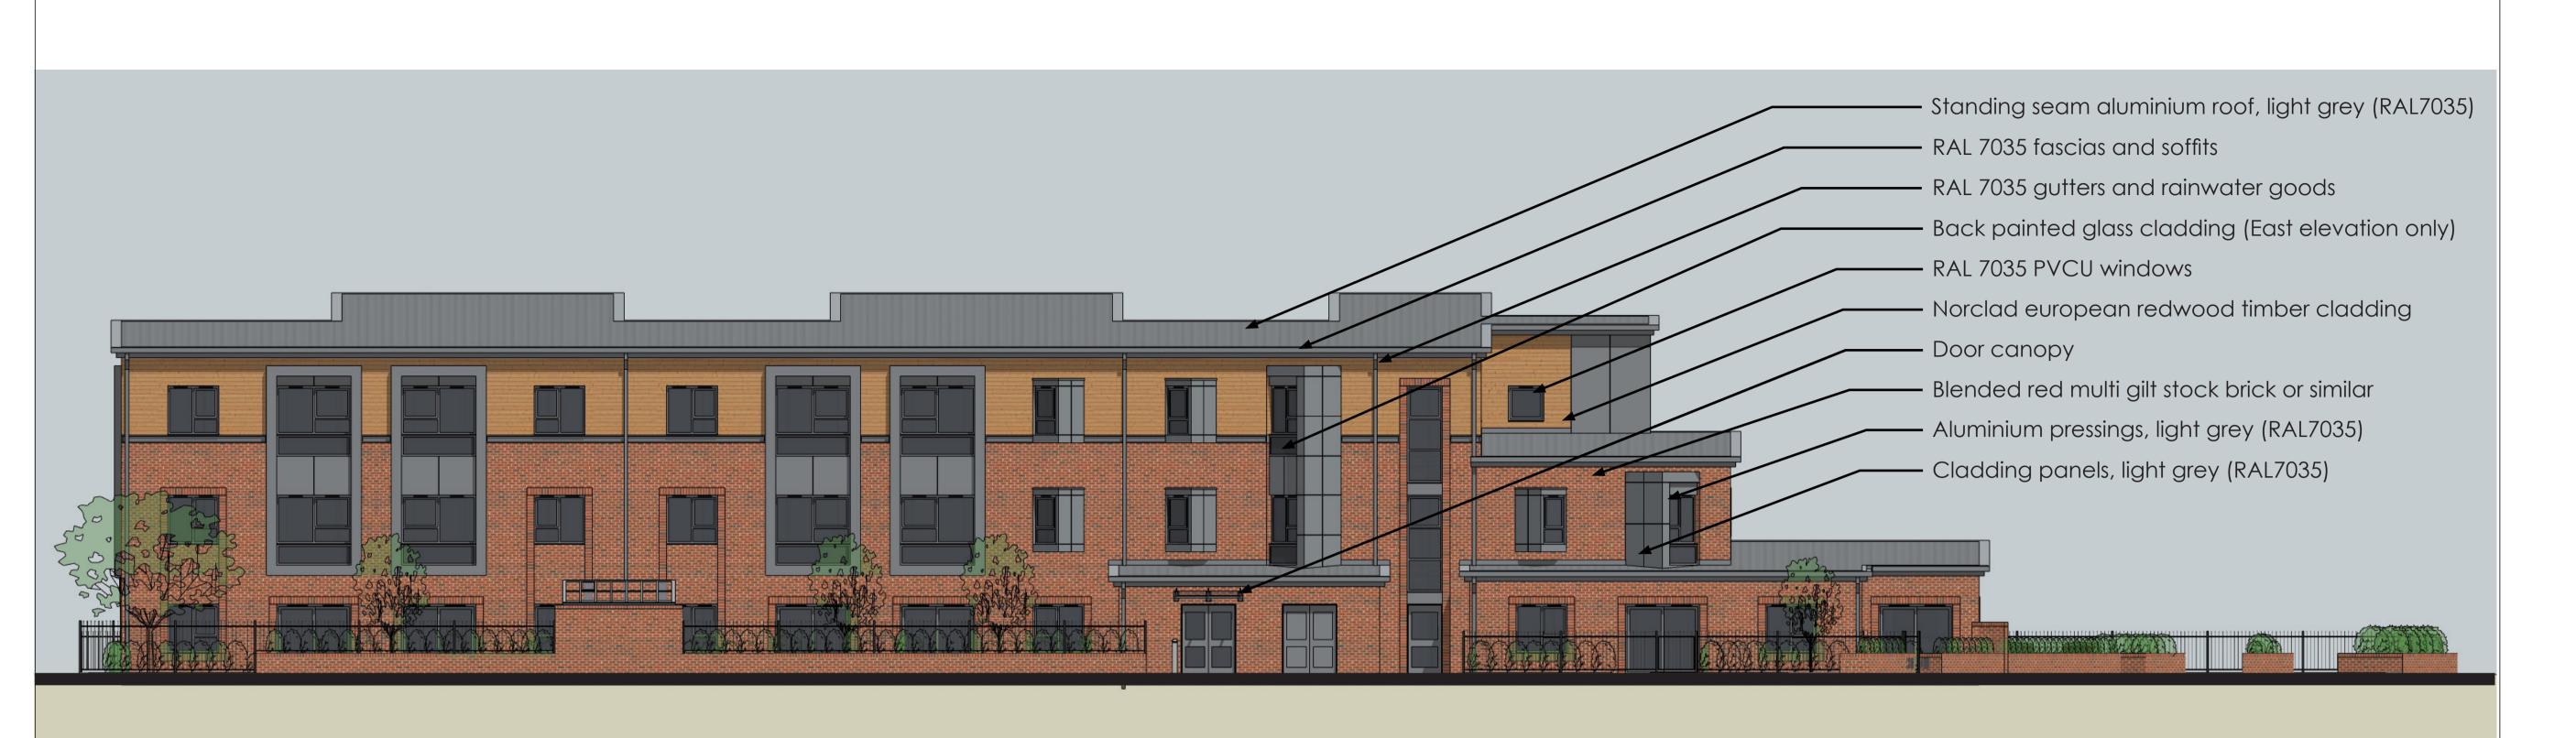

## EAST ELEVATION

WEST ELEVATION

EBBW VALE TERRACE, COVENTRY

PROPOSED ELEVATIONS IN CONTEXT

| CITIZEN HOUSING | G GROUP LTD |
|-----------------|-------------|
| Scale           | Date        |
| 1:100 @ A1      | 24/11/20    |
| Drawn By        | Checked By  |
| A.Rasul         | TH          |

Drawing Number 1542-01-F14-06D

NORTH ELEVATION SOUTH ELEVATION Drawn By A.Rasul 15m

The copyright of this drawing is vested in the architect and should not be reproduced, copied or used for any other purpose than that it is intended for without the prior written consent of Walker Troup